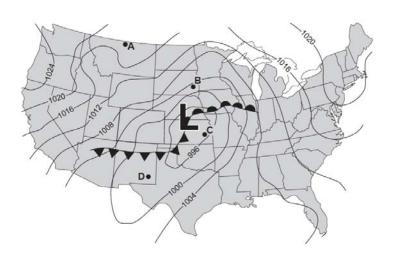

Base your answers to questions 8 through 11 on the weather map below, which shows a low-pressure system over the central United States. Isobars are labeled in millibars. Points A, B, C, and D represent locations on Earth's surface.

- 8. The circulation of surface winds associated with this low-pressure system is
  - a. clockwise and toward the center of the low
  - b. clockwise and away from the center of the low
  - c. counterclockwise and toward the center of the low
  - d. counterclockwise and away from the center of the low
- 9. The air pressure at the center of this low is
  - a. 991 mb
  - b. 997 mb
  - c. 994 mb
  - d. 1001 mb
- 10. Which location is most likely experiencing the fastest wind speed?
  - a. A
  - b. B
  - c. C
  - d. D
- 11. Which direction will the low pressure most likely move towards over the next few days?
  - a. southwest
  - b. southeast
  - c. northwest
  - d. northeast