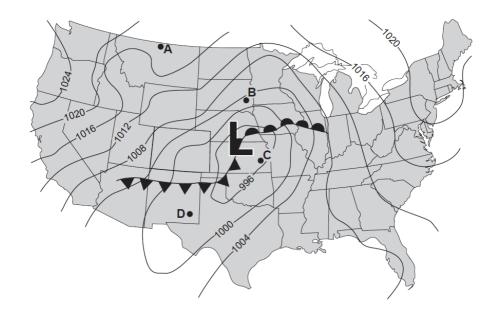

Base your answers to questions 8 through 11 on the weather map below, which shows a low-pressure system over the central United States. Isobars are labeled in millibars. Points A, B, C, and D represent locations on Earth's surface.

- 8. The circulation of surface winds associated with this low-pressure system is
  - a. clockwise and toward the center of the low
  - b. clockwise and away from the center of the low
  - c. counterclockwise and toward the center of the low
  - d. counterclockwise and away from the center of the low
- 9. The air pressure at the center of this low is
  - a. 991 mb
  - b. 997 mb
  - c. 994 mb
  - d. 1001 mb
- 10. Which location is most likely experiencing the fastest wind speed?
  - a. A
  - b. B
  - c. C
  - d. D
- 11. Which direction will the low pressure most likely move towards over the next few days?
  - a. southwest
  - b. southeast
  - c. northwest
  - d. northeast