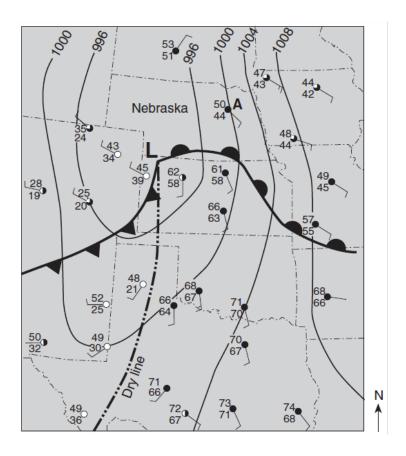

#### PART II QUESTIONS: FREE RESPONSE

Base your answers to questions 12 through 13 on the information and weather map below. The weather map shows the center of a low pressure system. The symbol  $-\cdots-\cdots$  represents the dry line which separates cT and mT air masses. Isobars are drawn at intervals of 4 millibars. Letter A indicates a weather station model.

- 12. The atmospheric conditions in eastern Nebraska are represented on the map by a station model labeled A. List all the weather variables below based on station model A.
- 13. Compared to the temperature and humidity of the air on the east side of the dry line, describe the temperature and humidity of the air on the west side.